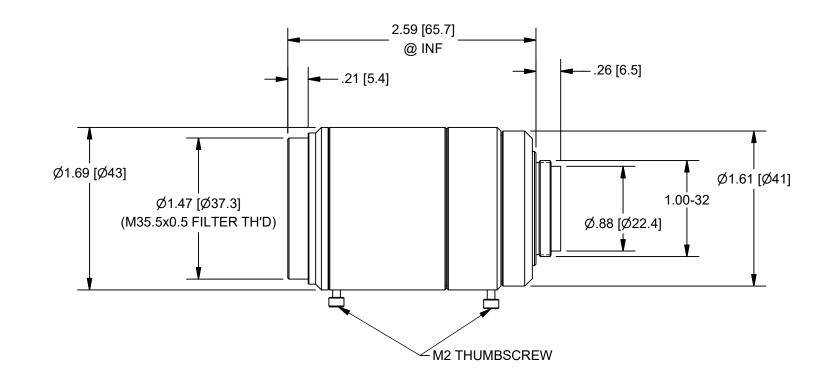

## OUTLINE

| UNLESS OTHERWISE SPECIFIED<br>DIMENSIONS ARE IN INCHES [MM]<br>AND INCLUDE CHEMICALLY<br>APPLIED OR PLATED FINISHES | PROPRIETARY AND CONFIDENTIAL  THE INFORMATION CONTAINED IN THIS DRAWING IS THE SOLE PROPERTY OF NAVITAR. ANY REPRODUCTION IN PART OR AS A WHOLE WITHOUT THE WRITTEN | ROCHESTER, NEW YORK                |  |  |
|---------------------------------------------------------------------------------------------------------------------|---------------------------------------------------------------------------------------------------------------------------------------------------------------------|------------------------------------|--|--|
| SCALE: 1:1                                                                                                          | PERMISSION OF NAVITAR IS PROHIBITED.                                                                                                                                |                                    |  |  |
| WEIGHT: SEE TABLE                                                                                                   | 0.0 inch 1.0                                                                                                                                                        |                                    |  |  |
| DR BY: PB                                                                                                           |                                                                                                                                                                     | LENS, 16mm, F/1.8, 1.1", 12MP C-MN |  |  |
| CH BY: J. WILLIAMSON                                                                                                | 0.0 mm 25.0                                                                                                                                                         |                                    |  |  |
| PROJECT #:                                                                                                          | DO NOT SCALE DRAWING                                                                                                                                                | SIZE PART NUMBER RE                |  |  |
| DATE DR: 11/12/2018                                                                                                 | $\oplus \Box$                                                                                                                                                       | B NMV-16M1.1                       |  |  |